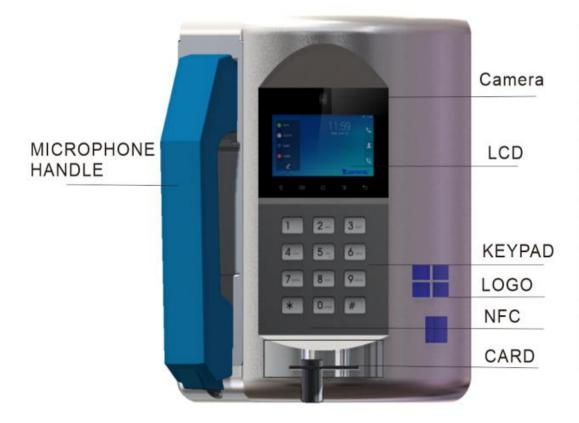

#### **VIDEO/VOICE CALL PAYPHONE SYSTEM**

V100 is an outdoor wall-mounted public telephone that supports IC card payment. It has reliable performance and is widely used in scenic spots, streets, military, schools, airports, prisons and other places. The remote monitoring and maintenance of the phone can be realized and the operating cost can be reduced

| os                         | Android 9.0                                                                            |  |
|----------------------------|----------------------------------------------------------------------------------------|--|
| Processor                  | Octa-Core 1.8GHz                                                                       |  |
| Memory                     | 2GB DDR, 16GB eMMC                                                                     |  |
| Display                    | 10-inch, 800*1280                                                                      |  |
| Camera                     | Single-lens Camera, 2MP                                                                |  |
| Handset                    | Support                                                                                |  |
| Contactless Card<br>Reader | ISO14443 Type A, Mifare                                                                |  |
| Communications             | Ethernet/WiFi<br>LTE (Optional)                                                        |  |
| Peripheral Ports           | 1 RJ45, 1 Micro USB, 1 SIM slot, 1 DC                                                  |  |
| Video                      | Video Resolution: Up to 1080P@24FPS<br>Support H.264                                   |  |
| Audio                      | Digital Audio Speaker, Microphone<br>Support Opus, G.722, G.711a/u, G.729ab, iLBC, etc |  |
| Power Supply               | 12V/2A                                                                                 |  |
| Dimensions (mm)            | 325(L)*255(W)*40.5(H)                                                                  |  |
| Environmental              | Operating temperature: -20°C ~ 55°C<br>Storage temperature: -25°C ~ 60°C               |  |
| IP Protection              | IP65                                                                                   |  |