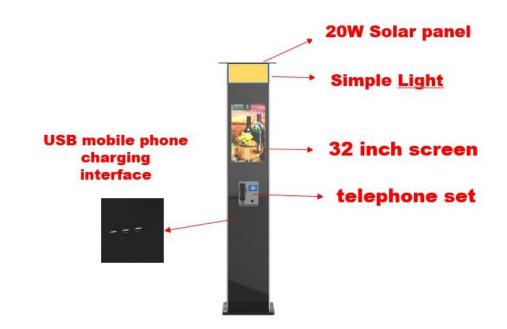

#### **SMART TELEPHONE BOOTS**

- Solar energy / LED lights
- Remote manageable commercial screens
- Multimedya hardware
- Outdoor components
- Easy to setup and maintenance