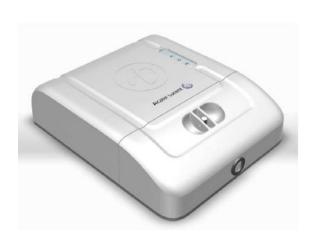

#### **SMART MODEM FOR SMART METERS**

- This device is used for reading necessary datas from smart meters remotely via GSM.
- Alarms, tickets, logs etc can be transferred to the management automatically or manual.
- It can be configurable for customer needs.