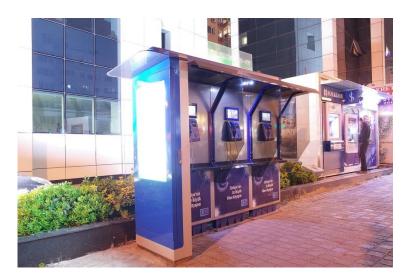

#### **SMART TELEPHONE BOOTS**

- Solar energy / LED lights
- Remote manageable commercial screens
- Multimedya hardware
- Outdoor components
- Easy to setup and maintenance

#### INFORMATION AND TELECOMMUNICATION KIOSK

- Variable components and internal structure
- Informative
- Fiber and land lines can be used
- Wide range Wi-fi is included.

#### MULTIFUNCTIONAL (SMALLCELL) COMMUNICATION KIOSK

- 2 X 55 inch big screen
- Payphone
- SmallCell
- Airconditioner
- Camera recording
- Remote management
- UPS
- Bluetooth support
- 17 inch touchpad