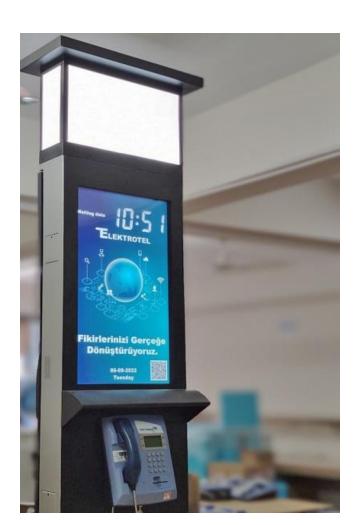

#### INFORMATION AND TELECOMMUNICATION KIOSK

- Variable components and internal structure
- Informative
- Fiber and land lines can be used
- Wide range Wi-fi is included.