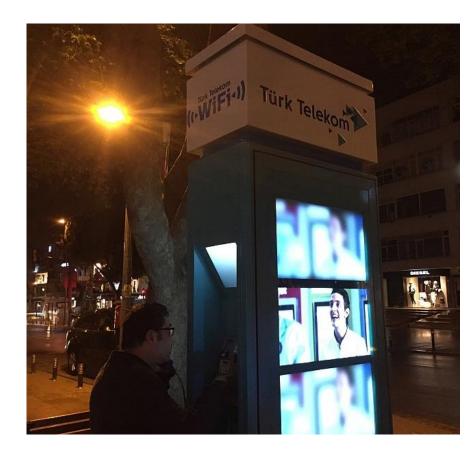

#### **TURKISH TELECOM – PAYPHONE SYSTEMS**

Payphone systems that works with Smart cart and credit card. This system also can be used as internet accesspoint and it has SMS capability.

#### **SMART TELEPHONE BOOTS**

- Solar energy / LED lights
- Remote manageable commercial screens
- Multimedya hardware
- Outdoor components
- Easy to setup and maintenance