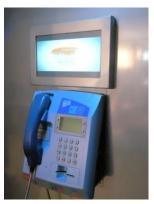

#### **TURKISH TELECOM – PAYPHONE SYSTEMS**

Payphone systems that works with Smart cart and credit card. This system also can be used as internet accesspoint and it has SMS capability.

#### **GSM PAYPHONE**

The wireless outdoor wall-mounted payphone is designed to offer a convenient and profitable solution for public communication in locations where GSM wireless connection is more accessible than PSTN or land lines, e.g. rural area, islands, temporary events.