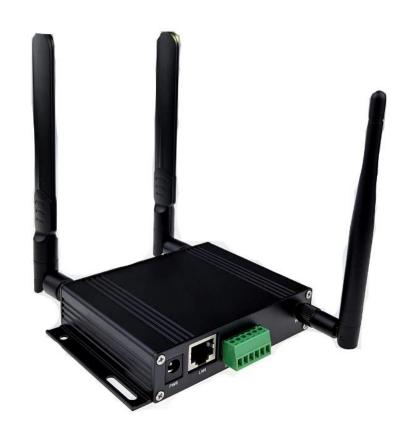

#### INDUSTRIAL, RS232 / 485 ROUTER, 4G MODEM

- 1.2G ARM Cortex A7 CPU, providing data acquisition, protocol analysis, edge computing, database and other application processing.
- 2G/3G/4G LTE data transmission.
- Integrate 2G/3G/4G LTE feature.
- 4G LTE. Support CAT 4.
- 1 \* LAN port.
- •1\*RS232/RS485,2\*RS485, GPIOs
- WIFI/GPS.;(Optional)
- With one SIM card slot.
- Wide power supply: +6V/2.5A~+36V/0.5A.
- Working temperature: -40°C ~ +80°C
- Support modbus protocol.
- Remote management platform.