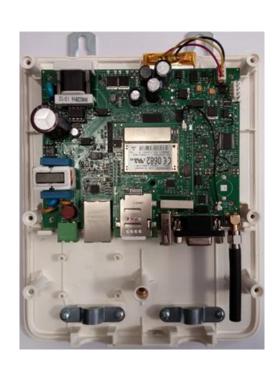

#### **SMART MODEM FOR SMART METERS**

- This device is used for reading necessary datas from smart meters remotely via GSM.
- Alarms, tickets, logs etc can be transferred to the management automatically or manual.
- It can be configurable for customer needs.