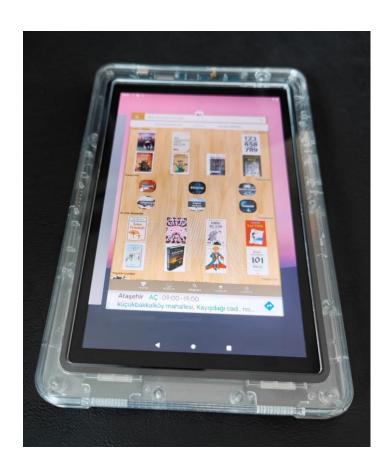

#### HIGHLY SECURE SPECIAL PURPOSE TABLET FOR PRISONERS

#### **GEPVS**®

| 570.954 |                 | 8" Jail Tablet PC                                              |              |
|---------|-----------------|----------------------------------------------------------------|--------------|
| ana an  | 12 000 1000 000 | Special Point                                                  |              |
| 1       |                 | MTK Quad Core CPU High performance                             | 67<br>       |
|         |                 | dual speaker stereo                                            |              |
|         |                 | dual Band WI FI (2.4GHz/5GHz)+BT+FM ( no SIM Card )            | Ĭ.,          |
|         | I               | Type-C jack                                                    | ji.          |
|         |                 | Connectors                                                     |              |
| 2       | DC *1           | DC charging, ¢ 2.5                                             |              |
| 3       | Type-C          | Type-C*1PC ( charging and data )                               |              |
| 4       | earphone*1      | 3.5mm                                                          |              |
| 5       | OTG ·           | OTG support                                                    |              |
|         |                 | SPEC                                                           |              |
| 6       | CPU             | MT6737 Quad core @1.5GHz                                       |              |
|         | GPU .           | Mali-T720                                                      | 80-800<br>36 |
| 7       | (DDR)           | 2G                                                             |              |
| 8       | Flash           | 32GB                                                           |              |
| 9       | WIFI            | Dual-band (2.4GHz/5GHz) single stream 802.11 a/b/g/n MAC/BB/RF |              |
| 10      | GPS             | YES                                                            |              |
| 11      | . BT .          | v2.1+EDR/ 3.0+HS/v4.0 Low Energy (LE)                          | 32           |
| 12      | FM              | 65-108MHz with 50kHz step /RDS/RBDS                            |              |
| 42      | Display panel   | 8 INCH                                                         | 800          |
| 13      |                 | 800*1280 IPS                                                   |              |
| 14      | camera          | No camera                                                      | T            |
| 15      | touch panel .   | G+G Multi Touch                                                |              |