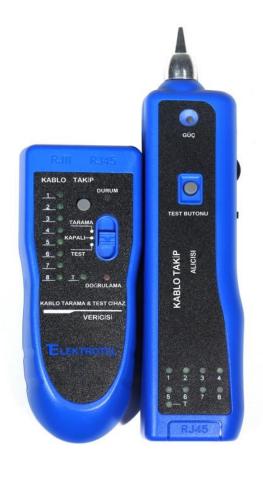

plication processing.
- 2G/3G/4G LTE data transmission.
- Integrate 2G/3G/4G LTE feature.
- 4G LTE. Support CAT 4.
- 1 \* LAN port.
- •1\*RS232/RS485,2\*RS485, GPIOs
- WIFI/GPS.;(Optional)
- With one SIM card slot.
- Wide power supply: +6V/2.5A~+36V/0.5A.
- Working temperature: -40°C ~ +80°C
- Support modbus protocol.
- Remote management platform.





#### INFORMATION AND TELECOMMUNICATION KIOSK



- Variable components and internal structure
- Informative
- Fiber and land lines can be used
- Wide range Wi-fi is included.



#### MULTIFUNCTIONAL (SMALLCELL) COMMUNICATION KIOSK



- 2 X 55 inch big screen
- Payphone
- SmallCell
- Airconditioner
- Camera recording
- Remote management
- UPS
- Bluetooth support
- 17 inch touchpad





### ELEKTROTEL

#### **CABLE FINDER AND TEST EQUIPMENT**













#### **SMART TELEPHONE BOOTS**



- Solar energy / LED lights
- Remote manageable commercial screens
- Multimedya hardware
- Outdoor components
- Easy to setup and maintenance









#### FIGURE BOOTS FOR PAYPHONES



















#### **DISTRIBUTION UNITS FOR FIBEROPTIC CABLES**









#### POWER DISTRIBUTION CABINETS FOR TELECOM SYSTEMS





#### RF COMPONENTS FOR RADIOLINKS AND HIGH FREQUENCIES





# 





































### ELEKTROTEL

# OUR CHINA COMPANIES

**E**LEKTROTEL HK

 $GEPVS^{*}$ 











# 2023

#### **OUR PLASTIC INJECTION AND MOLD COMPANY**











Plameta company produces high quality, very detailed plastic materials and moulds for many well known companies in Turkey. Our company produces plastic parts and moulds for especially t